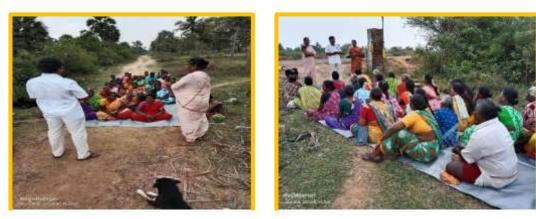

#### Yoga & Meditation

- 1. The villagers both male and female are given training on a daily basis in multiple batches throughout the day by the Male and female SKY Professors of the project.
- 2. Physical exercises, Kayakalpa, Meditation sessions are conducted for the villagers in batches
- 3. Door-to-door campaigning to encourage villagers to join the practice sessions are done on a daily basis by the SKY Professors.
- 4. The people of the village are showing more interest day by day