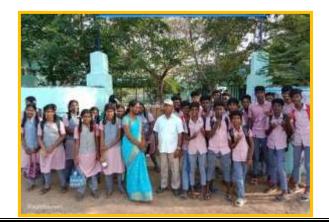

## 9. Inaugural Function

The inaugural function was held on 8<sup>th</sup> July 2022 at Vadakkupattu Govt Higher Secondary School, Vadakkupattu. The function started with flag hoisting by Mr.K. Amirthalingam, Manager, Plant Engineer, Renault Nissan Automotive India Pvt. Ltd.

The VSP activities were introduced to the villagers by cultural group from Trichy who staged a play to introduce the program to the villagers. The play was very well received by the villagers.