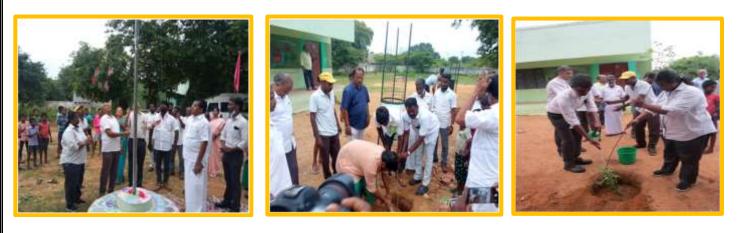

## 9. Inaugural Function

The inaugural function was held on 8<sup>th</sup> July 2022 at Vadakkupattu Govt Higher Secondary School, Vadakkupattu. The function started with flag hoisting by Mr.K. Amirthalingam, Manager, Plant Engineer, Renault Nissan Automotive India Pvt. Ltd.