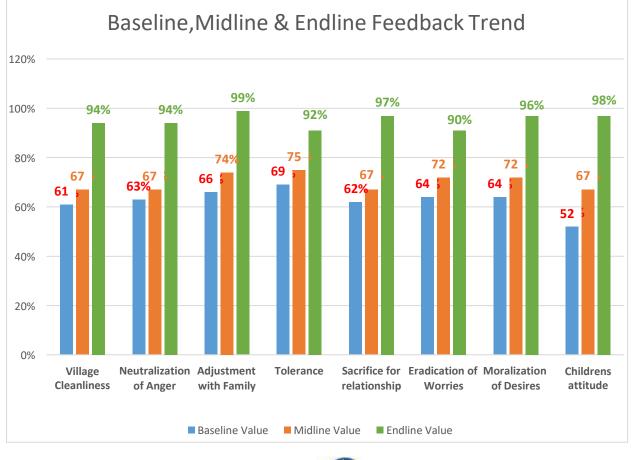

| 0  |                                       | ~               | 1 00.00.0000                      | D                              |
|----|---------------------------------------|-----------------|-----------------------------------|--------------------------------|
| 8  | Naturopathy Camp                      | 5 camps –       | 1. 20.08.2022<br>2. 24.09.2022    | Participants of camps<br>1. 80 |
|    |                                       | planned to      | 2. 24.09.2022<br>3. 04.11.2022    |                                |
|    |                                       | conduct         | 4. 23.01.2023                     | 2. 51                          |
|    |                                       | March-23        | 5. 17.03.2023                     | 3. 63                          |
|    |                                       | Onwards         | 5. 17.05.2025                     | 4. 43                          |
|    |                                       |                 |                                   | 5. 42                          |
|    |                                       |                 |                                   | Total -279                     |
| 9  | Environment Awareness program         | planned to      | 14.09.2022                        | Report Enclosed                |
| 1  |                                       | conduct         |                                   |                                |
|    |                                       | 14.09.2022      |                                   |                                |
| 10 | Midline Questionnaire                 | Will be         |                                   | Collected                      |
| -  |                                       | collected Nov - |                                   | Report Enclosed                |
|    |                                       | 2022            |                                   | Report Enclosed                |
| 11 | Brahmagnanum - in Aliyar              | Plan to attend  | 4,5,6 Dec 2022                    | 15 male and 7 female           |
| 11 | Drainnaghanum - m Anyai               | Oct -22         | 4,5,0 Dec 2022<br>10,11,12 MAR 23 |                                |
|    |                                       | 001-22          | 10,11,12 MAK 25                   | total 22 villager's            |
|    |                                       |                 |                                   | participant BG                 |
|    |                                       |                 |                                   | Course at Aliayr               |
|    |                                       |                 |                                   | M-2,F-25 - 27                  |
| 12 | Arulnithiyar - in Aliyar              | March-2023      | • 25,26,27                        | Male – 4                       |
|    |                                       |                 | Feb 2023                          | Female – 2                     |
|    |                                       |                 |                                   | Total - 6                      |
|    |                                       |                 |                                   | 10(41-0                        |
| 13 | Endline Questionnaire                 | Will be         | 30.03.2023                        | Collected Report               |
|    |                                       | collected April |                                   | Enclosed                       |
|    |                                       | -2023           |                                   |                                |
| 14 | Documentary Feedback Shooting         | 1 Feedback      | 31.03.2023                        | Done                           |
|    |                                       | Shooting        |                                   |                                |
| 15 | Conclusion function including         | Planned April - | 11.04.2023                        |                                |
|    | distribution of certificates          | 2023            |                                   |                                |
| 16 | Women Empowerment programme -         | 5 Months        | 28.11.2022                        | Completed                      |
|    | Tailoring Programme                   |                 |                                   | 32 Women                       |
|    |                                       | Plan – Nov-     |                                   | participated in this           |
|    |                                       | 22 to April- 23 |                                   | tailoring programme            |
| 17 | Project review meetings and           | Meeting         |                                   |                                |
|    | meetings with RNAIPL                  | Planned with    | 1. 8.08.2022                      |                                |
|    |                                       | RNAIPL -        | 2. 22.08.2022                     |                                |
|    |                                       | (July           | 3. 12.09.2022                     |                                |
|    |                                       | -22 to April    | 4. 26.09.2022                     |                                |
|    |                                       | 2023)           | 5. 10.10.2022                     |                                |
|    |                                       | EVERY           | 6. 14.11.2022                     |                                |
|    |                                       | MONTH           | 7. 12.12.2022                     |                                |
|    |                                       | SECOND          | 8. 23.01.2023                     |                                |
|    |                                       | AND             | 9. 13.03.2023                     |                                |
|    |                                       | FOUTH           | 10. 27.03.2023                    |                                |
| 10 | Designed for disc 1 and 1 and 1       | MONDAY.         |                                   | En al 1                        |
| 18 | Project feedback analysis and reports |                 |                                   | Enclosed                       |
| 1  |                                       | April 2023      | 1                                 |                                |