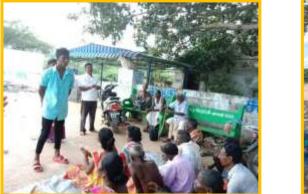

#### Yoga & Meditation

- 1. The villagers both male and female are given training on a daily basis in multiple batches throughout the day by the Male and female SKY Professors of the project.
- 2. Physical exercises, Kayakalpa, Meditation sessions are conducted for the villagers in batches
- 3. Door-to-door campaigning to encourage villagers to join the practice sessions are done on a daily basis by the SKY Professors.
- 4. The people of the village are showing more interest day by day

The VSP activities were introduced to the villagers by cultural group from Trichy who staged a play to introduce the program to the villagers. The play was very well received by the villagers.