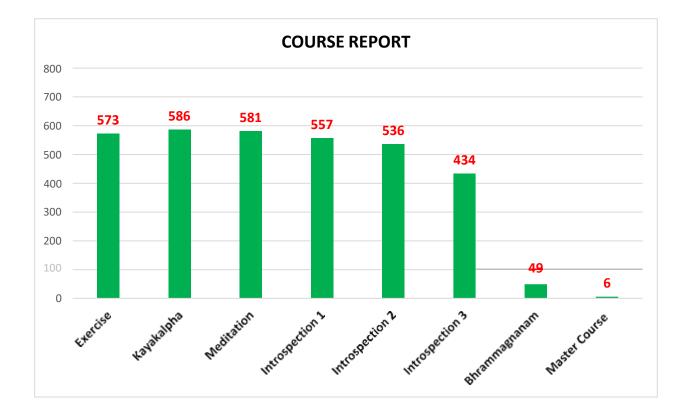

## 7. Course Report

#### Yoga & Meditation

- 1. The villagers both male and female are given training on a daily basis in multiple batches throughout the day by the Male and female SKY Professors of the project.
- 2. Physical exercises, Kayakalpa, Meditation sessions are conducted for the villagers in batches
- 3. Door-to-door campaigning to encourage villagers to join the practice sessions are done on a daily basis by the SKY Professors.
- 4. The people of the village are showing more interest day by day

#### **Progress Report**

| S.No | Title / Description                                    | Information         |                      |             |  |  |  |  |
|------|--------------------------------------------------------|---------------------|----------------------|-------------|--|--|--|--|
| 1.   | VILLAGE NAME                                           | VADAKUPATTU         | VADAKUPATTU          |             |  |  |  |  |
| 2.   | ZONE NAME                                              | KANCHEEPURAM        |                      |             |  |  |  |  |
| 3.   | TRUST NAME                                             | GUDUVANCHERI        |                      |             |  |  |  |  |
| 4.   | PHYSICAL EXERCISE                                      | Total – 573 (109 M  | lale and 464 Female) |             |  |  |  |  |
| 5.   | EXERCISE BELOW 14 years of Age                         | Total -186 (110 Mal | es and 86 Females)   |             |  |  |  |  |
| 6.   | EXERCISE above 14<br>years of Age (school<br>students) | Male-70             | Female - 144         | Total - 214 |  |  |  |  |
| 7.   | AGNAI                                                  | Male –121           | Female – 475         | Total – 596 |  |  |  |  |
| 8.   | SHANTHI                                                | Male –116           | Female – 479         | Total – 595 |  |  |  |  |
| 9.   | THURIYAM                                               | Male –123           | Female – 458         | Total – 581 |  |  |  |  |
| 10.  | KAYAKALPA                                              | Male –135           | Female – 451         | Total – 586 |  |  |  |  |
| 11.  | INTROSPECTION I                                        | Male –88            | Female – 469         | Total – 557 |  |  |  |  |
| 12.  | INTROSPECTION II                                       | Male –84            | Female – 452         | Total – 536 |  |  |  |  |
| 13.  | INTROSPECTION III                                      | Male –64            | Female – 370         | Total – 434 |  |  |  |  |
| 14.  | BRAHMAGNANAM in Aliyar                                 | Male –17            | Female – 32          | Total – 49  |  |  |  |  |
| 15.  | Arulnithiyar Course                                    | Male –4             | Female – 2           | Total – 06  |  |  |  |  |