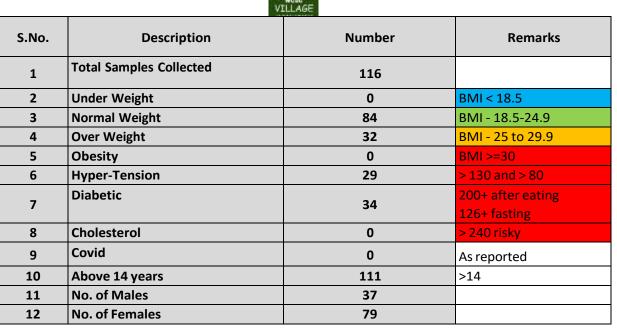

## 8. Implementation Plan in Detail

|          | Project Activities Planned vs Actual                                                                                    |                                                         |                                                                                                       |                                                                                                                                                                                     |  |  |  |  |  |
|----------|-------------------------------------------------------------------------------------------------------------------------|---------------------------------------------------------|-------------------------------------------------------------------------------------------------------|-------------------------------------------------------------------------------------------------------------------------------------------------------------------------------------|--|--|--|--|--|
| S.N<br>O | Projects Activities                                                                                                     | Remarks                                                 |                                                                                                       |                                                                                                                                                                                     |  |  |  |  |  |
| 1        | Inaugural Function &Cultural<br>Program                                                                                 | 07.07.2022                                              | 08.07.2022                                                                                            | Completed                                                                                                                                                                           |  |  |  |  |  |
| 2        | Baseline questionnaire                                                                                                  | 11.07.2022                                              | 20.08.2022                                                                                            | 30 feedbacks collected                                                                                                                                                              |  |  |  |  |  |
| 3        | SKY Yoga training including<br>physical exercises, meditation,<br>introspection and kayakalpa yoga<br>for the villagers | July– 2022 to<br>April - 2023                           |                                                                                                       | Completed                                                                                                                                                                           |  |  |  |  |  |
| 4        | Medical camp                                                                                                            | Pre medical<br>camp –<br>Post<br>Medical<br>camp        | 1. 09.09.2022<br>2. 16.03.2023                                                                        | Medical camp<br>Participants - Female<br>-66, Male 36 = Total -<br>102. (Pre-Medical<br>Report Enclosed)<br>Post Medical camp<br>Participants Female-<br>97,Male-49, Total -<br>146 |  |  |  |  |  |
| 5        | Counselling Sessions                                                                                                    | 5 camps –<br>planned to<br><b>conduct</b><br>01.04.2023 | 5 camps<br>1. 29.09.2022<br>2. 29.11.2022<br>3. 07.02.2023<br>4. 02.03.2023<br>5. 01.04.2023          | Participants of camps 1. 66 2. 280 3. 64 4. 42 5. 65 Total - 517                                                                                                                    |  |  |  |  |  |
| 6        | De-Addiction Camp                                                                                                       | 5 camps -<br>planned to<br>conduct<br><b>31.03.2023</b> | 1. 27.08.2022         2. 13.10.2022         3. 21.11.2022         4. 13.02.2023         5. 31.03.2023 | Participants of camps  1. 67  2. 72  3. 65  4. 45  5. 42  Total - 291                                                                                                               |  |  |  |  |  |
| 7        | Students Motivation Camp                                                                                                | 5 camps -<br>March-23<br>Onwards                        | 1. 30.01.2023<br>2. 09.02.2023<br>3. 24.03.2023<br>4. 05.04.2023<br>5.06.04.2023                      | Participants of camps<br>1. 40<br>2. 48<br>3. 50<br>4. 50<br>5. 50<br>Total-238                                                                                                     |  |  |  |  |  |