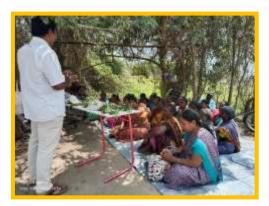

#### Yoga & Meditation

- 1. The villagers both male and female are given training on a daily basis in multiple batches throughout the day by the Male and female SKY Professors of the project.
- 2. Physical exercises, Kayakalpa, Meditation sessions are conducted for the villagers in batches
- 3. Door-to-door campaigning to encourage villagers to join the practice sessions are done on a daily basis by the SKY Professors.
- 4. The people of the village are showing more interest day by day

Vazhga Vaiyagam