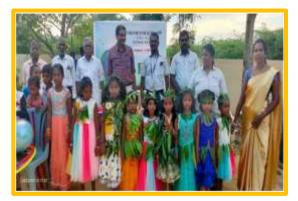

## 9. Inaugural Function

The inaugural function was held on 8<sup>th</sup> July 2022 at Vadakkupattu Govt Higher Secondary School, Vadakkupattu. The function started with flag hoisting by Mr.K. Amirthalingam, Manager, Plant Engineer, Renault Nissan Automotive India Pvt. Ltd.

The VSP activities were introduced to the villagers by cultural group from Trichy who staged a play to introduce the program to the villagers. The play was very well received by the villagers.