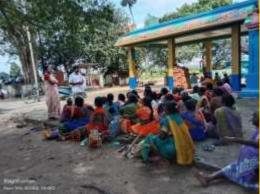

#### Yoga & Meditation

- 1. The villagers both male and female are given training on a daily basis in multiple batches throughout the day by the Male and female SKY Professors of the project.
- 2. Physical exercises, Kayakalpa, Meditation sessions are conducted for the villagers in batches
- 3. Door-to-door campaigning to encourage villagers to join the practice sessions are done on a daily basis by the SKY Professors.
- 4. The people of the village are showing more interest day by day