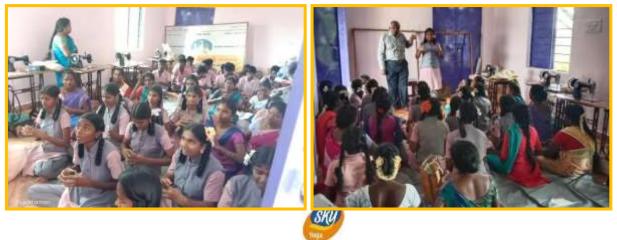

## 7. Course Report

#### Yoga & Meditation

- 1. The villagers both male and female are given training on a daily basis in multiple batches throughout the day by the Male and female SKY Professors of the project.
- 2. Physical exercises, Kayakalpa, Meditation sessions are conducted for the villagers in batches
- 3. Door-to-door campaigning to encourage villagers to join the practice sessions are done on a daily basis by the SKY Professors.
- 4. The people of the village are showing more interest day by day