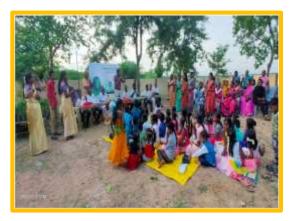

## 9. Inaugural Function

The inaugural function was held on 8<sup>th</sup> July 2022 at Vadakkupattu Govt Higher Secondary School, Vadakkupattu. The function started with flag hoisting by Mr.K. Amirthalingam, Manager, Plant Engineer, Renault Nissan Automotive India Pvt. Ltd.

The VSP activities were introduced to the villagers by cultural group from Trichy who staged a play to introduce the program to the villagers. The play was very well received by the villagers.