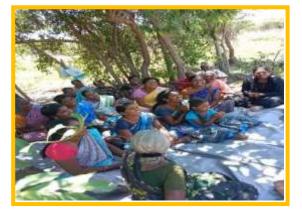

#### Yoga & Meditation

- 1. The villagers both male and female are given training on a daily basis in multiple batches throughout the day by the Male and female SKY Professors of the project.
- 2. Physical exercises, Kayakalpa, Meditation sessions are conducted for the villagers in batches
- 3. Door-to-door campaigning to encourage villagers to join the practice sessions are done on a daily basis by the SKY Professors.
- 4. The people of the village are showing more interest day by day