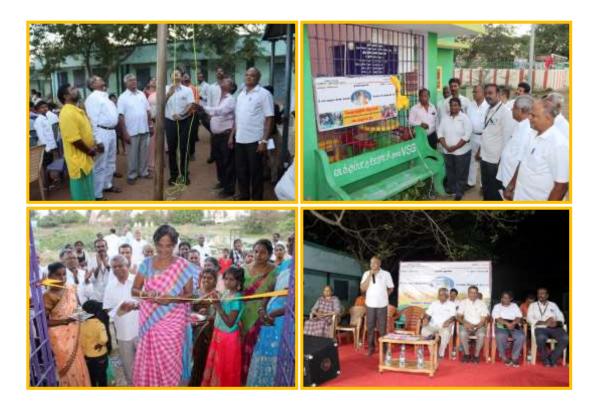

## 9. Inaugural Function

The inaugural function was held on 8<sup>th</sup> July 2022 at Vadakkupattu Govt Higher Secondary School, Vadakkupattu. The function started with flag hoisting by Mr.K. Amirthalingam, Manager, Plant Engineer, Renault Nissan Automotive India Pvt. Ltd.

The VSP activities were introduced to the villagers by cultural group from Trichy who staged a play to introduce the program to the villagers. The play was very well received by the villagers.