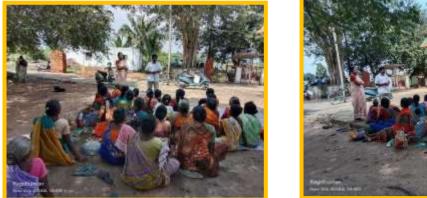

#### Yoga & Meditation

- 1. The villagers both male and female are given training on a daily basis in multiple batches throughout the day by the Male and female SKY Professors of the project.
- 2. Physical exercises, Kayakalpa, Meditation sessions are conducted for the villagers in batches
- 3. Door-to-door campaigning to encourage villagers to join the practice sessions are done on a daily basis by the SKY Professors.
- 4. The people of the village are showing more interest day by day