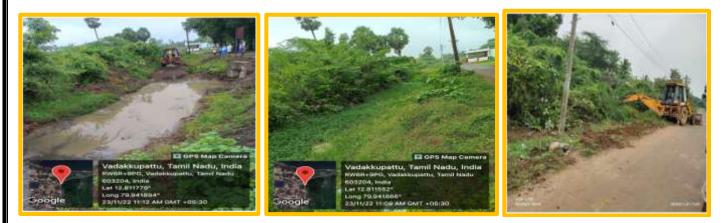

| 0  |                                       | ~               | 1 00.00.0000                      | D                              |
|----|---------------------------------------|-----------------|-----------------------------------|--------------------------------|
| 8  | Naturopathy Camp                      | 5 camps –       | 1. 20.08.2022<br>2. 24.09.2022    | Participants of camps<br>1. 80 |
|    |                                       | planned to      | 2. 24.09.2022<br>3. 04.11.2022    |                                |
|    |                                       | conduct         | 4. 23.01.2023                     | 2. 51                          |
|    |                                       | March-23        | 5. 17.03.2023                     | 3. 63                          |
|    |                                       | Onwards         | 5. 17.05.2025                     | 4. 43                          |
|    |                                       |                 |                                   | 5. 42                          |
|    |                                       |                 |                                   | Total -279                     |
| 9  | Environment Awareness program         | planned to      | 14.09.2022                        | Report Enclosed                |
| 1  |                                       | conduct         |                                   |                                |
|    |                                       | 14.09.2022      |                                   |                                |
| 10 | Midline Questionnaire                 | Will be         |                                   | Collected                      |
| -  |                                       | collected Nov - |                                   | Report Enclosed                |
|    |                                       | 2022            |                                   | Report Enclosed                |
| 11 | Brahmagnanum - in Aliyar              | Plan to attend  | 4,5,6 Dec 2022                    | 15 male and 7 female           |
| 11 | Drainnaghanum - m Anyai               | Oct -22         | 4,5,0 Dec 2022<br>10,11,12 MAR 23 |                                |
|    |                                       | 001-22          | 10,11,12 MAK 25                   | total 22 villager's            |
|    |                                       |                 |                                   | participant BG                 |
|    |                                       |                 |                                   | Course at Aliayr               |
|    |                                       |                 |                                   | M-2,F-25 - 27                  |
| 12 | Arulnithiyar - in Aliyar              | March-2023      | • 25,26,27                        | Male – 4                       |
|    |                                       |                 | Feb 2023                          | Female – 2                     |
|    |                                       |                 |                                   | Total - 6                      |
|    |                                       |                 |                                   | 10(41-0                        |
| 13 | Endline Questionnaire                 | Will be         | 30.03.2023                        | Collected Report               |
|    |                                       | collected April |                                   | Enclosed                       |
|    |                                       | -2023           |                                   |                                |
| 14 | Documentary Feedback Shooting         | 1 Feedback      | 31.03.2023                        | Done                           |
|    |                                       | Shooting        |                                   |                                |
| 15 | Conclusion function including         | Planned April - | 11.04.2023                        |                                |
|    | distribution of certificates          | 2023            |                                   |                                |
| 16 | Women Empowerment programme -         | 5 Months        | 28.11.2022                        | Completed                      |
|    | Tailoring Programme                   |                 |                                   | 32 Women                       |
|    |                                       | Plan – Nov-     |                                   | participated in this           |
|    |                                       | 22 to April- 23 |                                   | tailoring programme            |
| 17 | Project review meetings and           | Meeting         |                                   |                                |
|    | meetings with RNAIPL                  | Planned with    | 1. 8.08.2022                      |                                |
|    |                                       | RNAIPL -        | 2. 22.08.2022                     |                                |
|    |                                       | (July           | 3. 12.09.2022                     |                                |
|    |                                       | -22 to April    | 4. 26.09.2022                     |                                |
|    |                                       | 2023)           | 5. 10.10.2022                     |                                |
|    |                                       | EVERY           | 6. 14.11.2022                     |                                |
|    |                                       | MONTH           | 7. 12.12.2022                     |                                |
|    |                                       | SECOND          | 8. 23.01.2023                     |                                |
|    |                                       | AND             | 9. 13.03.2023                     |                                |
|    |                                       | FOUTH           | 10. 27.03.2023                    |                                |
| 10 | Designed for disc 1 and 1 and 1       | MONDAY.         |                                   | En al 1                        |
| 18 | Project feedback analysis and reports |                 |                                   | Enclosed                       |
| 1  |                                       | April 2023      | 1                                 |                                |