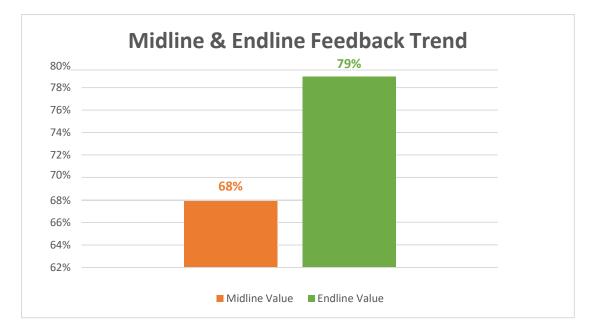

| 0  |                                       | ~               | 1 00.00.0000                      | D                              |
|----|---------------------------------------|-----------------|-----------------------------------|--------------------------------|
| 8  | Naturopathy Camp                      | 5 camps –       | 1. 20.08.2022<br>2. 24.09.2022    | Participants of camps<br>1. 80 |
|    |                                       | planned to      | 2. 24.09.2022<br>3. 04.11.2022    |                                |
|    |                                       | conduct         | 4. 23.01.2023                     | 2. 51                          |
|    |                                       | March-23        | 5. 17.03.2023                     | 3. 63                          |
|    |                                       | Onwards         | 5. 17.05.2025                     | 4. 43                          |
|    |                                       |                 |                                   | 5. 42                          |
|    |                                       |                 |                                   | Total -279                     |
| 9  | Environment Awareness program         | planned to      | 14.09.2022                        | Report Enclosed                |
| 1  |                                       | conduct         |                                   |                                |
|    |                                       | 14.09.2022      |                                   |                                |
| 10 | Midline Questionnaire                 | Will be         |                                   | Collected                      |
| -  |                                       | collected Nov - |                                   | Report Enclosed                |
|    |                                       | 2022            |                                   | Report Enclosed                |
| 11 | Brahmagnanum - in Aliyar              | Plan to attend  | 4,5,6 Dec 2022                    | 15 male and 7 female           |
| 11 | Drainnaghanum - m Anyai               | Oct -22         | 4,5,0 Dec 2022<br>10,11,12 MAR 23 |                                |
|    |                                       | 001-22          | 10,11,12 MAK 25                   | total 22 villager's            |
|    |                                       |                 |                                   | participant BG                 |
|    |                                       |                 |                                   | Course at Aliayr               |
|    |                                       |                 |                                   | M-2,F-25 - 27                  |
| 12 | Arulnithiyar - in Aliyar              | March-2023      | • 25,26,27                        | Male – 4                       |
|    |                                       |                 | Feb 2023                          | Female – 2                     |
|    |                                       |                 |                                   | Total - 6                      |
|    |                                       |                 |                                   | 10(41-0                        |
| 13 | Endline Questionnaire                 | Will be         | 30.03.2023                        | Collected Report               |
|    |                                       | collected April |                                   | Enclosed                       |
|    |                                       | -2023           |                                   |                                |
| 14 | Documentary Feedback Shooting         | 1 Feedback      | 31.03.2023                        | Done                           |
|    |                                       | Shooting        |                                   |                                |
| 15 | Conclusion function including         | Planned April - | 11.04.2023                        |                                |
|    | distribution of certificates          | 2023            |                                   |                                |
| 16 | Women Empowerment programme -         | 5 Months        | 28.11.2022                        | Completed                      |
|    | Tailoring Programme                   |                 |                                   | 32 Women                       |
|    |                                       | Plan – Nov-     |                                   | participated in this           |
|    |                                       | 22 to April- 23 |                                   | tailoring programme            |
| 17 | Project review meetings and           | Meeting         |                                   |                                |
|    | meetings with RNAIPL                  | Planned with    | 1. 8.08.2022                      |                                |
|    |                                       | RNAIPL -        | 2. 22.08.2022                     |                                |
|    |                                       | (July           | 3. 12.09.2022                     |                                |
|    |                                       | -22 to April    | 4. 26.09.2022                     |                                |
|    |                                       | 2023)           | 5. 10.10.2022                     |                                |
|    |                                       | EVERY           | 6. 14.11.2022                     |                                |
|    |                                       | MONTH           | 7. 12.12.2022                     |                                |
|    |                                       | SECOND          | 8. 23.01.2023                     |                                |
|    |                                       | AND             | 9. 13.03.2023                     |                                |
|    |                                       | FOUTH           | 10. 27.03.2023                    |                                |
| 10 | Designed for disc 1 and 1 and 1       | MONDAY.         |                                   | En al 1                        |
| 18 | Project feedback analysis and reports |                 |                                   | Enclosed                       |
| 1  |                                       | April 2023      | 1                                 |                                |