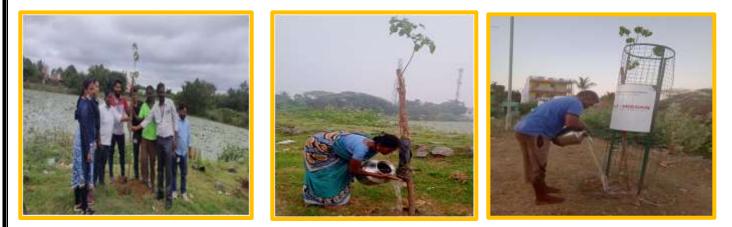

| 0  |                                       | ~               | 1 00.00.0000                      | D                              |
|----|---------------------------------------|-----------------|-----------------------------------|--------------------------------|
| 8  | Naturopathy Camp                      | 5 camps –       | 1. 20.08.2022<br>2. 24.09.2022    | Participants of camps<br>1. 80 |
|    |                                       | planned to      | 2. 24.09.2022<br>3. 04.11.2022    |                                |
|    |                                       | conduct         | 4. 23.01.2023                     | 2. 51                          |
|    |                                       | March-23        | 5. 17.03.2023                     | 3. 63                          |
|    |                                       | Onwards         | 5. 17.05.2025                     | 4. 43                          |
|    |                                       |                 |                                   | 5. 42                          |
|    |                                       |                 |                                   | Total -279                     |
| 9  | Environment Awareness program         | planned to      | 14.09.2022                        | Report Enclosed                |
| 1  |                                       | conduct         |                                   |                                |
|    |                                       | 14.09.2022      |                                   |                                |
| 10 | Midline Questionnaire                 | Will be         |                                   | Collected                      |
| -  |                                       | collected Nov - |                                   | Report Enclosed                |
|    |                                       | 2022            |                                   | Report Enclosed                |
| 11 | Brahmagnanum - in Aliyar              | Plan to attend  | 4,5,6 Dec 2022                    | 15 male and 7 female           |
| 11 | Drainnaghanum - m Anyai               | Oct -22         | 4,5,0 Dec 2022<br>10,11,12 MAR 23 |                                |
|    |                                       | 001-22          | 10,11,12 MAK 25                   | total 22 villager's            |
|    |                                       |                 |                                   | participant BG                 |
|    |                                       |                 |                                   | Course at Aliayr               |
|    |                                       |                 |                                   | M-2,F-25 - 27                  |
| 12 | Arulnithiyar - in Aliyar              | March-2023      | • 25,26,27                        | Male – 4                       |
|    |                                       |                 | Feb 2023                          | Female – 2                     |
|    |                                       |                 |                                   | Total - 6                      |
|    |                                       |                 |                                   | 10(41-0                        |
| 13 | Endline Questionnaire                 | Will be         | 30.03.2023                        | Collected Report               |
|    |                                       | collected April |                                   | Enclosed                       |
|    |                                       | -2023           |                                   |                                |
| 14 | Documentary Feedback Shooting         | 1 Feedback      | 31.03.2023                        | Done                           |
|    |                                       | Shooting        |                                   |                                |
| 15 | Conclusion function including         | Planned April - | 11.04.2023                        |                                |
|    | distribution of certificates          | 2023            |                                   |                                |
| 16 | Women Empowerment programme -         | 5 Months        | 28.11.2022                        | Completed                      |
|    | Tailoring Programme                   |                 |                                   | 32 Women                       |
|    |                                       | Plan – Nov-     |                                   | participated in this           |
|    |                                       | 22 to April- 23 |                                   | tailoring programme            |
| 17 | Project review meetings and           | Meeting         |                                   |                                |
|    | meetings with RNAIPL                  | Planned with    | 1. 8.08.2022                      |                                |
|    |                                       | RNAIPL -        | 2. 22.08.2022                     |                                |
|    |                                       | (July           | 3. 12.09.2022                     |                                |
|    |                                       | -22 to April    | 4. 26.09.2022                     |                                |
|    |                                       | 2023)           | 5. 10.10.2022                     |                                |
|    |                                       | EVERY           | 6. 14.11.2022                     |                                |
|    |                                       | MONTH           | 7. 12.12.2022                     |                                |
|    |                                       | SECOND          | 8. 23.01.2023                     |                                |
|    |                                       | AND             | 9. 13.03.2023                     |                                |
|    |                                       | FOUTH           | 10. 27.03.2023                    |                                |
| 10 | Designed for disc 1 and 1 and 1       | MONDAY.         |                                   | En al 1                        |
| 18 | Project feedback analysis and reports |                 |                                   | Enclosed                       |
| 1  |                                       | April 2023      | 1                                 |                                |